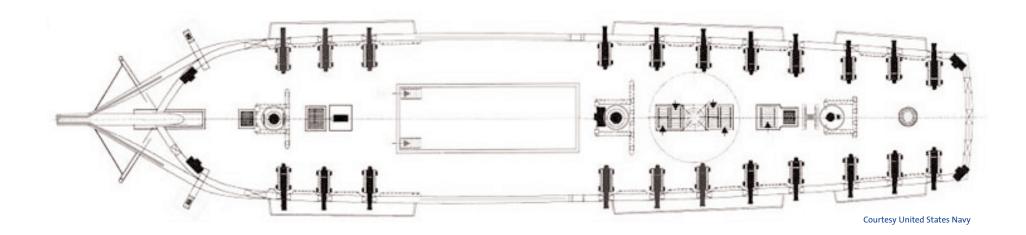

## **Estimating and Comparing Numbers of Objects**

USS Constitution's Spar Deck

Estimate: How many cannons are on the Spar Deck? \_\_\_\_\_

Actual Number: There are \_\_\_\_\_\_ cannons on the Spar Deck.

**Circle:** There are an **odd** or **even** number of cannons on the Spar Deck.

How do you know? \_\_\_\_\_

- Does the Gun Deck or Spar Deck have more cannons? \_\_\_\_\_\_
  Write a number sentence using > or < to show your answer. \_\_\_\_\_\_</li>
- 2. How many more cannons are needed to have an equal number of cannons on each deck?
- **3.** Write a number sentence to show how many more cannons there are in all on both decks.

(Check by estimation.)

- 5. If the Gun deck and the Spar deck had an equal number of cannons, how many cannons would there be in all? (Show your work.)

Copyright 2006 USS Constitution Museum Foundation